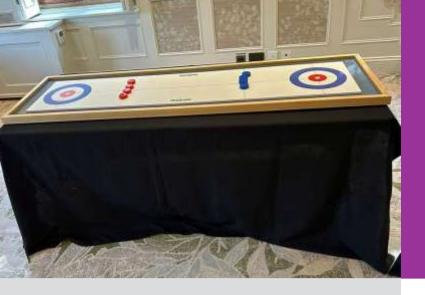

## SHUFFLEBOARD

Our 6ft Shuffleboard / Curling Table brings a touch of vintage flair and competitive spirit to any event. Two games in one!

Our 6ft Shuffleboard Table brings a touch of vintage flair and competitive spirit to any event – from corporate parties and team-building days to weddings, birthdays, and family fun days. The mobile shuffleboard game is two games in one! Flip the board over for a game of mobile curling.

The shuffleboard game is suitable for 2-4 players and includes 8 sliding pucks ( two red and two blue, a solid pine curling and shuffleboard table plus puck storage tote bag.

GREAT FOR: Birthday Parties, Team Building, Stag Events, Sporting Events, Corporate Events

SET UP: Inside only

REQUIRES: n/a

SIZES: 189cm x 59 cm x 9cm

**OPTIONAL EXTRAS:** 

- Referee/Attendant
- Additional day hire (dry hire only)
- Overnight hire (until 10am, dry hire only)

WHAT'S INCLUDED:

- Shuffleboard and curling table
- 8 x pucks (4 red and 4 blue)
- Game instructions
- Tote bag for puck storage