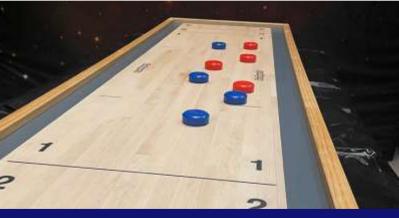

What is shuffleboard? Shuffleboard is a classic game of skill, precision and a bit of cheeky competition. Players take turns sliding pucks down the smooth surface of the table, aiming to land them in high-scoring zones without falling off the end. It's easy to learn, fun to master – and totally addictive.

The shuffleboard game is suitable for 2-4 players and includes 8 sliding pucks ( two red and two blue, a solid pine curling and shuffleboard table plus puck storage tote bag.

GREAT FOR: Birthday Parties, Team Building, Stag Events, Sporting Events, Corporate Events