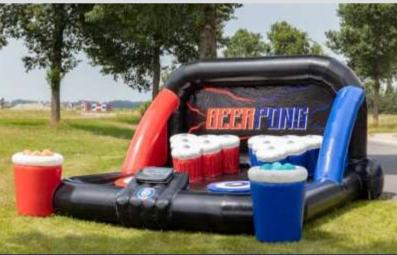

Based on the popular game 'beer pong' this inflatable version is bigger and bolder, with no alcohol involved.

This interactive game allows you and your friends to compete against each other by throwing balls into your "beer glasses" on top of the inflatable. The IPS spots on the top of the inflatable light up when you have a direct hit, adding an extra level of excitement to the game.

SUITABLE FOR: All ages

**GREAT FOR:** Birthday Parties, Fun Days, Community Events, School Fetes, Freshers Fairs, Student Events

SET UP: Inside or outside

**REQUIRES**: Standard electrical power

SIZES: 4.6m (W) x 4.9m (L) x 2.4m (H)