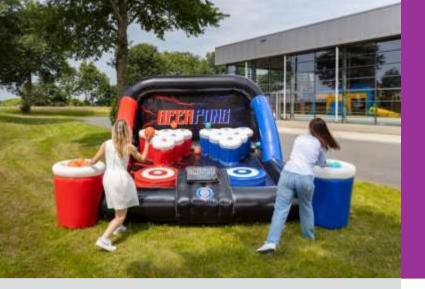

Based on the popular game 'beer pong' this inflatable version is bigger and bolder, with no alcohol involved.

This interactive game allows you and your friends to compete against each other by throwing balls into your "beer glasses" on top of the inflatable. The IPS spots on the top of the inflatable light up when you have a direct hit, adding an extra level of excitement to the game.

SUITABLE FOR: All ages

**GREAT FOR:** Birthday Parties, Fun Days, Community Events, School Fetes, Freshers Fairs, Student Events

SET UP: Inside or outside

**REQUIRES**: Standard electrical power

SIZES: 4.6m (W) x 4.9m (L) x 2.4m (H)