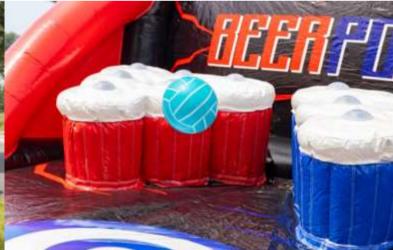

Based on the popular game 'beer pong' this inflatable version is bigger and bolder, with no alcohol involved.

This interactive game allows you and your friends to compete against each other by throwing balls into your "beer glasses" on top of the inflatable. The IPS spots on the top of the inflatable light up when you have a direct hit, adding an extra level of excitement to the game.