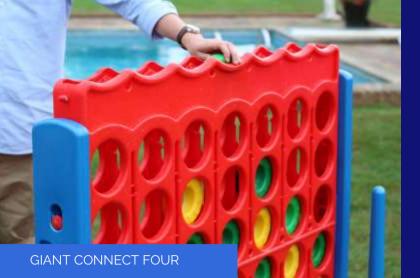

### Garden Game Options:

**Boules** Child Archery Set Cornhole Giant Dominoes Giant Snakes and Ladders Giant Twister Limbo Post Boxes Quoites Sack Races Skittles Space Hoppers (x4) Tug-O-War Ring Toss (Cactus, Wedding, Halloween, Christmas) Croquet Cornhole Set Giant Jenga Giant Buzz Wire Giant Connect 4 Wooden Stocks Mega Jenga (adults only) Mega Buzz Wire Mega Kerplunk Balloon Boom (including 200 balloons) Mega Skis Caterpillar Crawl Penalty Shoot Out Wooden Skittles