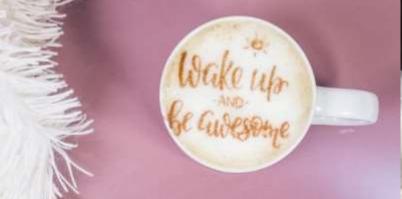

## **DRINKS PRINTER**

Be at the forefront of modern technology and boost your brand in edible print!

Our printer can transfer your logo onto almost any edible item—yum!

Printed in monochrome, our edible printing machine can turn your event from wow to WOW! Make your brand really stand out as it's printed directly onto your chosen edible food or drink! The most Instagrammable product that's sure to make your event a huge hit!

With up to 100 prints per hour, the options are unlimited, provided that the top of your printed area is flat and a light colour so you can see the print! Use cappuccinos, beer, milkshakes, ice cream, cookies, cakes... you choose!