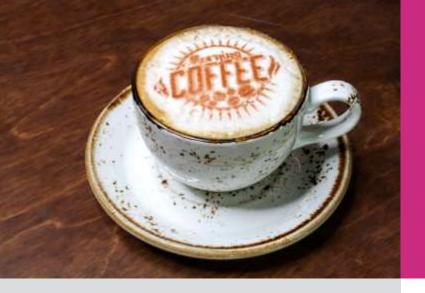

## **DRINKS PRINTER**

Be at the forefront of modern technology and boost your brand in edible print!

Our printer can transfer your logo onto almost any edible item—yum!

Printed in monochrome, our edible printing machine can turn your event from wow to WOW! Make your brand really stand out as it's printed directly onto your chosen edible food or drink! The most Instagrammable product that's sure to make your event a huge hit!

With up to 100 prints per hour, the options are unlimited, provided that the top of your printed area is flat and a light colour so you can see the print! Use cappuccinos, beer, milkshakes, ice cream, cookies, cakes... you choose!