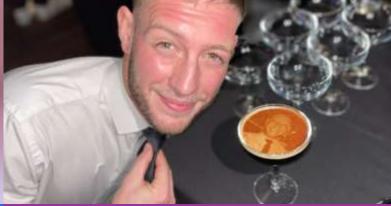

How does it work? You can choose your design (or let your guests upload their own images!) and send it to the app (you can do this in advance if you wish). Send it to the printer wirelessly and voila, your print will appear on top of your chosen item!

With up to 100 prints per hour, the options are unlimited, provided that the top of your printed area is flat and a light colour so you can see the print! Use cappuccinos, beer, milkshakes, ice cream, cookies, cakes... you choose!