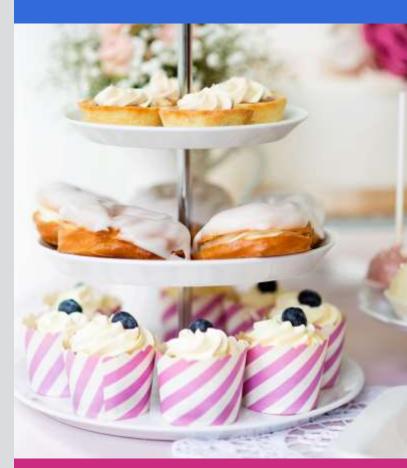

Offer a delicious cream tea at your event with our fully mobile afternoon cream tea cart hire. Select your catering options from our menu or create your own bespoke menu. The cream tea cart serves strawberries and cream, scones and cream, a selection of cakes, cupcakes and hot beverages or the optional upgrade to prosecco! Afternoon tea is a British favourite and perfect for Summer fairs, school PTA events, birthday parties, hen dos and baby showers. Most dietary needs can be catered for including vegan and gluten free options.

#### WHAT'S INCLUDED:

- Vintage wooden cart, serviettes, paper cups and plates.

- Your selection of scones and / or cakes
- A selection of teas

### Menu 1 – Traditional Cream Tea

Selection of plain and fruit scones (1 per person) Rhoddas Clotted cream Strawberry Jam Butter Disposable plat, napkin, eco knife and fork Selection of teas

## Menu 2 – Deluxe Traditional Cream Tea

Selection of plain and fruit scones (1 per person) Rhoddas Clotted cream Butter Strawberry Jam Selection of teas Selection of cakes (1 per person) Disposable plat, napkin, eco knife and fork

## Menu 3 – Deluxe Traditional Cream Tea & Prosecco

- Selection of plain and fruit scones (1 per person) Rhoddas Clotted cream
- Butter
- Strawberry Jam
- Selection of teas
- Selection of cakes (1 per person)
- Disposable plat, napkin, eco knife and fork