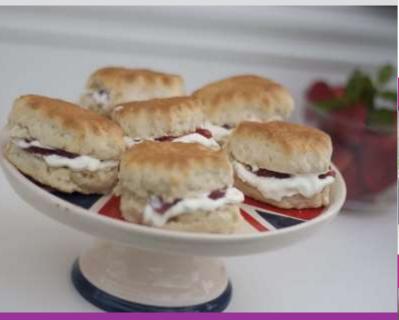

Offer a delicious cream tea at your event with our fully mobile afternoon cream tea cart hire. Select your catering options from our menu or create your own bespoke menu. The cream tea cart serves strawberries and cream, scones and cream, a selection of cakes, cupcakes and hot beverages or the optional upgrade to prosecco! Afternoon tea is a British favourite and perfect for Summer fairs, school PTA events, birthday parties, hen dos and baby showers. Most dietary needs can be catered for including vegan and gluten free options.

### Menu 1 – Traditional Cream Tea

Selection of plain and fruit scones (1 per person) Rhoddas Clotted cream Strawberry Jam Butter Disposable plat, napkin, eco knife and fork Selection of teas

## Menu 2 – Deluxe Traditional Cream Tea

Selection of plain and fruit scones (1 per person) Rhoddas Clotted cream Butter Strawberry Jam Selection of teas Selection of cakes (1 per person) Disposable plat, napkin, eco knife and fork

## Menu 3 – Deluxe Traditional Cream Tea & Prosecco

- Selection of plain and fruit scones (1 per person) Rhoddas Clotted cream
- Butter
- Strawberry Jam
- Selection of teas
- Selection of cakes (1 per person)
- Disposable plat, napkin, eco knife and fork