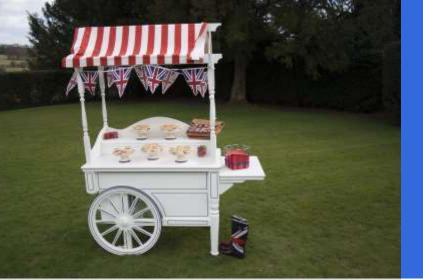

The vintage style wooden cart looks great in photos and is very stylish. The cream tea cart can be decorated to match your event with a colourful striped canopy, bunting and props. We can also brand the cream tea cart to match your event or branding for corporate events.

# CREAM TEA STALL

A traditional vintage cart serving a delicious cream tea with nostalgic British decorations.

SUITABLE FOR: All ages.

**GREAT FOR:** Birthday Parties, Weddings, Fun Days, Community Events, School Fetes

# CREAM TEA STALL

A traditional vintage cart serving a delicious cream tea with nostalgic British decorations.