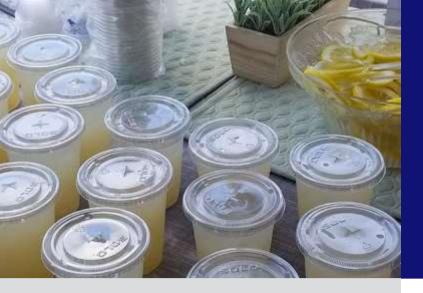

Leisure King LEMONADE STAND

A classic and refreshing drink served from our vintage lemonade stand.

Our vintage lemonade stand serves fresh lemonade and is a ray of sunshine at all types of events. Perfect for serving refreshing, real lemonade in a variety of flavours. our fresh lemonade can be served as original cloudy lemonade, pink lemonade, ginger lemonade, elderflower lemonade or spiced Winter berry lemonade. Alternatively if there is another flavour of real lemonade that you would like for your event simply let us know!

## WHAT'S INCLUDED:

- Vintage lemonade stand
- 100 portions of fresh lemonade (10 oz / 295 ml per portion)
- Cups, paper straws, serviettes