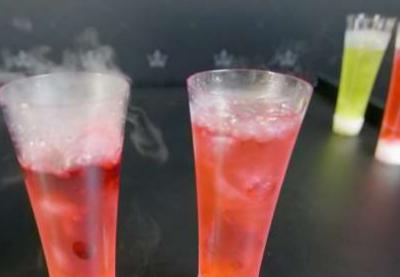

Our dry ice drinks machine is innovative, exciting and a real crowd puller! The guests at your event will be amazed at these smoking drinks that look great but also taste good too. The dry ice machine is quick, easy and safe to use. Your operator will create two dry ice portions at the push of a button, then once you pour a drink over you will have a cool drink with safe to drink smoke.

The amazing dry ice drinks machine is perfect for birthday parties, exhibitions, student events and Halloween events. It is suitable for all ages and all non -carbonated drinks. Use with different coloured 'squash' options for a children's birthday party, or for the grown ups create show stopping dry ice cocktails.

## DRY ICE DRINKS

Make a statement at your event with some smoking drinks! Our dry ice drinks machine is easy to use, safe and a real show stopper.