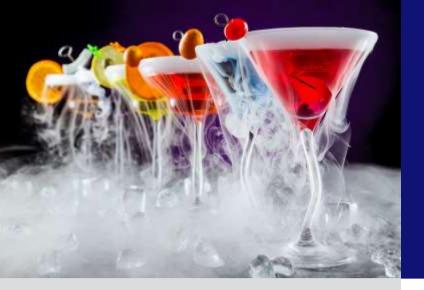

Our dry ice drinks machine is innovative, exciting and a real crowd puller! The guests at your event will be amazed at these smoking drinks that look great but also taste good too. The dry ice machine is quick, easy and safe to use. Your operator will create two dry ice portions at the push of a button, then once you pour a drink over you will have a cool drink with safe to drink smoke.

The amazing dry ice drinks machine is perfect for birthday parties, exhibitions, student events and Halloween events. It is suitable for all ages and all non -carbonated drinks. Use with different coloured 'squash' options for a children's birthday party, or for the grown ups create show stopping dry ice cocktails.

## DRY ICE DRINKS

Make a statement at your event with some smoking drinks! Our dry ice drinks machine is easy to use, safe and a real show stopper.