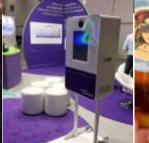

Our dry ice drinks machine is innovative, exciting and a real crowd puller! The guests at your event will be amazed at these smoking drinks that look great but also taste good too. The dry ice machine is quick, easy and safe to use. Your operator will create two dry ice portions at the push of a button, then once you pour a drink over you will have a cool drink with safe to drink smoke.

## DRY ICE DRINKS

Make a statement at your event with some smoking drinks! Our dry ice drinks machine is easy to use, safe and a real show stopper.

SIZE: Drinks Machine only: 21cm (L) x 21cm (W) x 40cm (H) Drinks Stand: 2m (W) x 2m (L) x 2.2m (H)