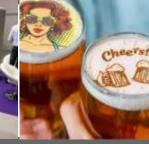

Our dry ice drinks machine is innovative, exciting and a real crowd puller! The guests at your event will be amazed at these smoking drinks that look great but also taste good too. The dry ice machine is quick, easy and safe to use. Your operator will create two dry ice portions at the push of a button, then once you pour a drink over you will have a cool drink with safe to drink smoke.

The amazing dry ice drinks machine is perfect for birthday parties, exhibitions, student events and Halloween events. It is suitable for all ages and all non -carbonated drinks. Use with different coloured 'squash' options for a children's birthday party, or for the grown ups create show stopping dry ice cocktails.

## DRY ICE DRINKS

Make a statement at your event with some smoking drinks! Our dry ice drinks machine is easy to use, safe and a real show stopper.