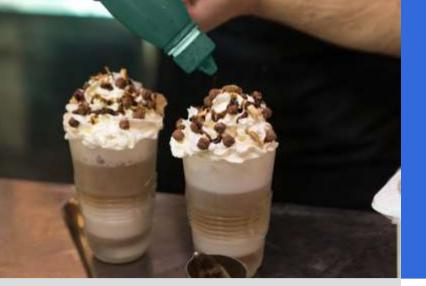

Our hot chocolate stand for hire serves up delicious Cadburys drinks with all the trimmings. Your guests can choose from mini marshmallows, cream, chocolate dust or why not serve up your drinks with biscuits on the side. A fun treat for all ages, but for the grown ups we also offer the option of Baileys Irish Cream shots.

# HOT CHOCOLATE STAND

Our hot chocolate stand serves up rich and indulgent hot Cadburys hot chocolate, with delicious toppings.

SUITABLE FOR: All ages. Baileys Irish Cream optional extra is for 18+.

**GREAT FOR:** Weddings, Fun Days, Community Events, School Fetes, Christmas Fayres.

### WHAT'S INCLUDED:

- Hot Chocolate Stall & Attendant (3 hours Hire)
- 100 portions of hot chocolate drinks

- Toppings - mini marshmallows, cream, chocolate dust