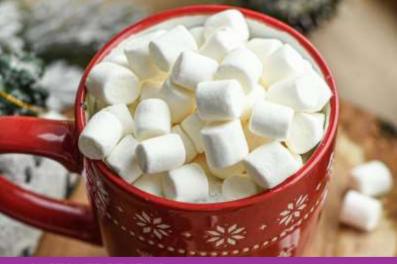

Our hot chocolate stand for hire serves up delicious Cadburys drinks with all the trimmings. Your guests can choose from mini marshmallows, cream, chocolate dust or why not serve up your drinks with biscuits on the side. A fun treat for all ages, but for the grown ups we also offer the option of Baileys Irish Cream shots.

### WHAT'S INCLUDED:

- Hot Chocolate Stall & Attendant (3 hours Hire)
- 100 portions of hot chocolate drinks

- Toppings - mini marshmallows, cream, chocolate dust