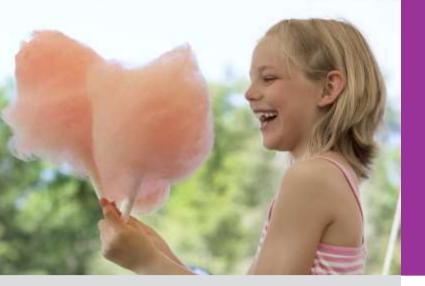

All the fun of the fair – traditional pink candyfloss in a traditional funfair cart. Nobody can resist one of these tasty, pink, fluffy treats. If you fancy something a bit different, how about a banana flavoured candyfloss, or even a blue raspberry one to turn your tongue blue. Candyfloss is such a popular and fun treat it's often found at all types of events from weddings to exhibitions to school fetes and birthday parties. So much so, we have a special white cart and canopy just for weddings or we have traditional pink carts and canopies for other events.

# CANDY FLOSS

Candy Floss conjures up fond memories of childhood and fun fairs no matter what your age. The smell of this sweet treat being made will bring in the crowds without fail.