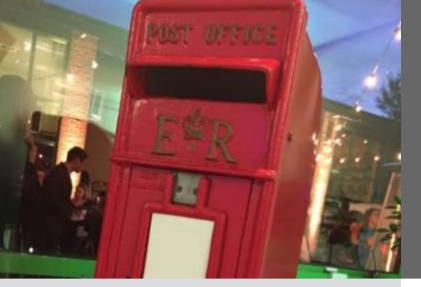

# Leisure King POST BOXES

Quaint, cute and a quirky take on a traditional prop that's ideal for any event where gift cards, vouchers or cards are required to be collected! Available in classic red or white.

Traditional yet stylish and it works for any event! Available in both traditional red or white, our post boxes are suited to any event ranging from Christmas and birthday parties to anniversaries, to weddings and engagements. The perfect height to stay table top so you're not having to rearrange too much of the décor to accommodate, it works perfectly alongside guest books and wedding albums and for weddings – perhaps next to a sweet cart!

### SUITABLE FOR: All ages

GREAT FOR: Weddings, School or Christmas Fayres, Exhibitions, Corporate Events, Private Parties

SET UP: Inside or Outside

REQUIRES: Flat, even surface

SIZES: 0.25m width X 0.34m depth X 0.6m height