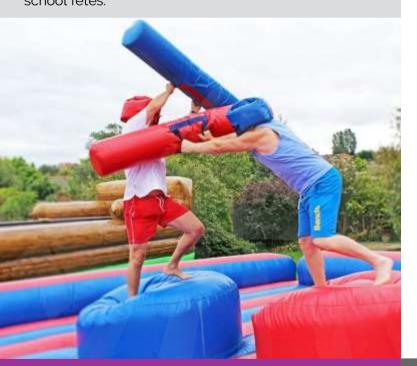

# **GLADIATOR DUEL**

Bring out the best in you by testing your strength, stamina and balance with the inflatable gladiator duel. Battle it out and may the best gladiator win!

Perfect for all aged 7 and above, Gladiator Duel is the ideal way to determine the final champion for any event! Being one of the best challenging head-to-head competitions testing balance, strength and stamina, the aim of the game is to knock your opponent off their plinth with the padded pugel stick as many times as you can within the time limit.

Battle it out within time limits or aim for best out of 3, Gladiator Duel is a crowd-pleaser for corporate team building days, stag events, sports days and even school fetes.

SUITABLE FOR: Ages 7+ or 1.22m and over
Maximum load 250lbs. Players must be
of similar size and build.