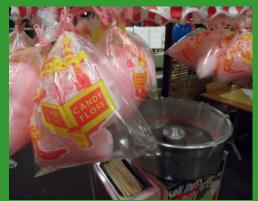

With options for a branded cart and matching bags, candyfloss is a popular sweet treat no matter what time of day it is! 20 buckets to fill with sugary goodness and options to suit everyone with menus catering for halal & vegetarians!