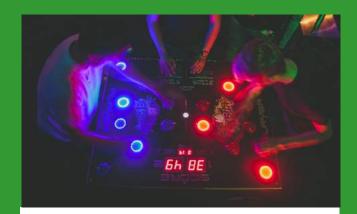

60 seconds to play for the highest score - it's high speed competition like you've never known it before.

With 2 game round options to choose from and full digital sounds to keep players focused, test your visitors speed and accuracy and incentivise your stand with Strike a Light!