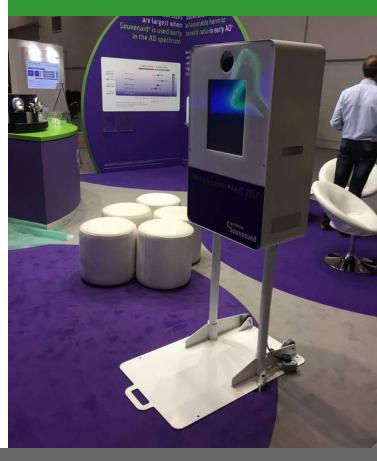

## Selfie Pod

The compact alternative to the photo booth is here! Easier to place and requiring less space, the selfie pod is a great way to provide stand memorabilia in a fun way!

With the options for having a branded pod too, it comes ready with props to help visitors let their hair down!