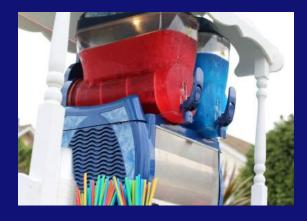

Branded stand, bags and yummy sweets - all you need to do is find people to chomp their way through. Simples!

Slush Machine
Hire Price From £155.50

Ice Cream - Mr Whippy Hire Price From £227

Cinematic favourites with a twist - with your own colour variations and 8 different flavours to choose between, slush is always a winner.

Serve up to 2 flavours at once in our double barrel machine and slurp it all away! With branding options available for the stand and cups – there's even an option to make it 'adult only' by serving up slush cocktails...