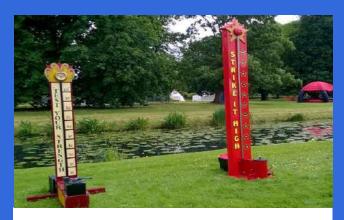

Hire Price From £345 + VAT

High Striker

Hire Price From £125 + VAT

Test your strength and become the loudest stand in the room as you take on the challenge to hear the ring of the bell with our high striker.

Available in both junior and adult forms, prizes can also be ordered separately to award champs and make your stand a fun & engaging way to generate more leads!

Strike a Light

Hire Price From £170 + VAT