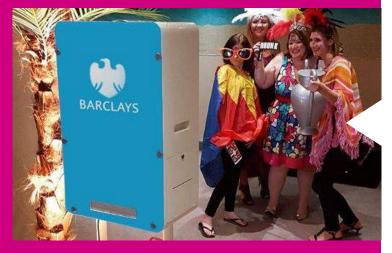

## Selfie Pod

The compact alternative to the photo booth is here! Easier to place and requiring less space, the selfie pod is a great way to provide stand memorabilia in a fun way!

With the options for having a branded pod too, it comes ready with props to help visitors let their hair down!