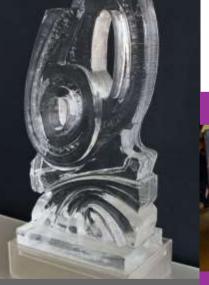

## **ICE SCULPTURE**

A touch of class to any event, in the coolest way possible! Suitable for all ages or over 18s with the addition of a vodka luge, ice sculptures make for perfect centrepieces.

A simplistic statement yet detailed enough to catch anyone's eye, ice sculptures are perfect for events that require something luxurious to add that extra bit of class. Popular at corporate events, product launches, award ceremonies and weddings, we have many designs to choose from including stiletto heels, the 007 pistol, numbers or a male and female torso. We can also make bespoke sculptures fit to your brief.