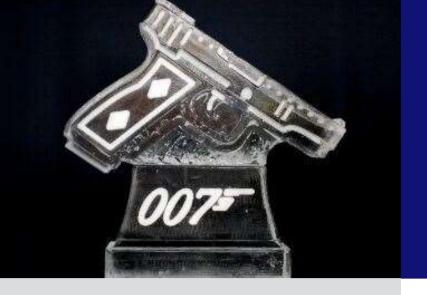

## **ICE SCULPTURE**

A touch of class to any event, in the coolest way possible! Suitable for all ages or over 18s with the addition of a vodka luge, ice sculptures make for perfect centrepieces.

A simplistic statement yet detailed enough to catch anyone's eye, ice sculptures are perfect for events that require something luxurious to add that extra bit of class. Popular at corporate events, product launches, award ceremonies and weddings, we have many designs to choose from including stiletto heels, the 007 pistol, numbers or a male and female torso. We can also make bespoke sculptures fit to your brief.