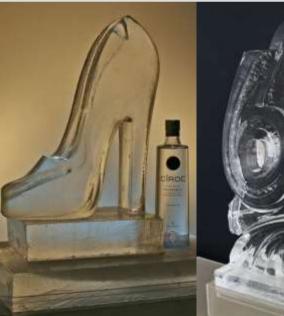

## **ICE SCULPTURE**

A touch of class to any event, in the coolest way possible! Suitable for all ages or over 18s with the addition of a vodka luge, ice sculptures make for perfect centrepieces.

A simplistic statement yet detailed enough to catch anyone's eye, ice sculptures are perfect for events that require something luxurious to add that extra bit of class. Popular at corporate events, product launches, award ceremonies and weddings, we have many designs to choose from including stiletto heels, the 007 pistol, numbers or a male and female torso. We can also make bespoke sculptures fit to your brief.